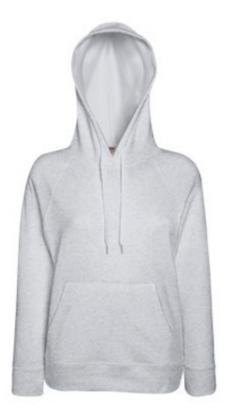

### **Basic informations**

Size: 2XL Package: 24 Length: 60 Width: 39.5 Height: 30 Color: Ash gray Size: 2XL

### Specification

Fruit of the Loom, Ladies Lightweight Hooded Sweat, Women's Hooded Sweatshirt, Ash Gray, 2XL. Women's hooded sweatshirt, lightweight waistband, front pockets, 80% cotton and 20% polyester, 240gm / m2 cotton. Hooded sweatshirt, stylish, sleeveless and hooded sweatshirt. Suitable hoods in colored hooded sweatshirt. Branding: DTG, screen printing, flex, flock, embroidery